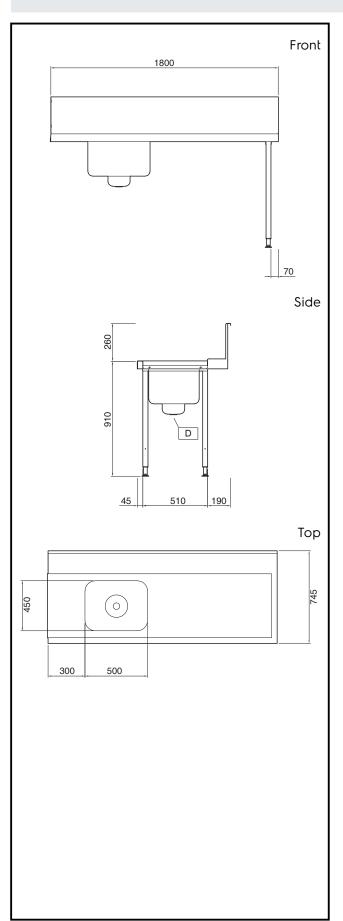

### **Key Information:**

External dimensions, Width:

865332 (PTSBHT18R) 1800 mm

External dimensions,

745 mm Depth:

External dimensions,

Height: 1170 mm Net weight: 18 kg

Splashback Dimensions,

300 mm Height:

**Basin dimensions:** 500x400x300h